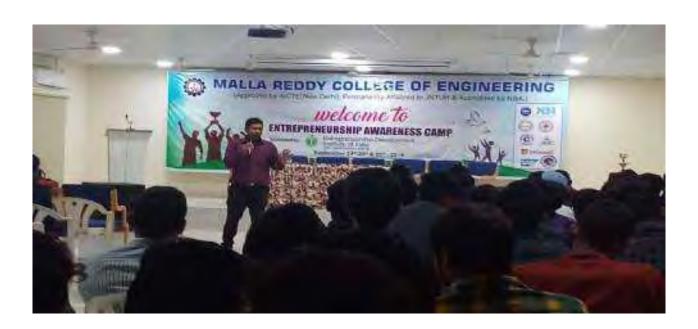

The seminar focuses on the skills necessary for the planning, development and launch of entrepreneurial and innovative ventures.

Two days Seminar On

Application of
Trademark in Business

03<sup>rd</sup> & 04<sup>th</sup> July 2018

Conducted By Intellectual Property Rights
(IPR) Cell

Malla Reddy College of Engineering (MRCE)

Maisammaguda, Dhulapally,(Post via Hakeempet), Near Kompally, Secundrabad-500014.

### Two days' Workshop

On

"Application of Trademark in Business"

03<sup>rd</sup> & 04<sup>th</sup> July 2018

Organized by

Intellectual Property Rights (IPR) Cell

Malla Reddy College of Engineering

Date: 03<sup>rd</sup> & 04<sup>th</sup> July 2018 Venue: Seminar Hall, MRCE

**Seminar Report** 

SPEAKER: Ms.vaishali potnis

SUMMARY OF SEMINAR ON APPLICATION OF TRADEMARK IN BUSINESS

Venue: - Seminar Hall, Malla Reddy College of Engineering