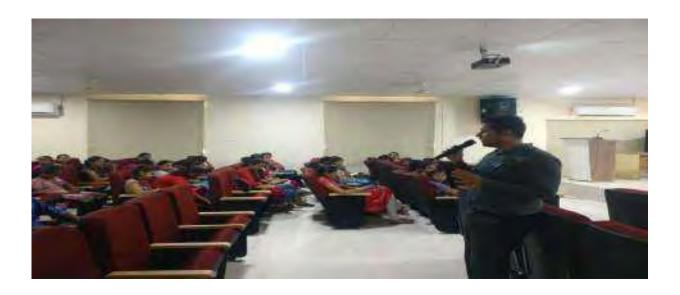

Date: 03<sup>rd</sup> & 04<sup>th</sup> July 2018 Venue: Seminar Hall, MRCE

**Seminar Report** 

SPEAKER: Ms.vaishali potnis

SUMMARY OF SEMINAR ON APPLICATION OF TRADEMARK IN BUSINESS

Venue: - Seminar Hall, Malla Reddy College of Engineering

Dated:- 03<sup>rd</sup> & 04<sup>th</sup> July 2018

Attendees: - 80 Members from Industry, Academia, MSME and individual entrepreneurs

Objective of the Programme:

Ms. vaishali potnis, stated that A trademark is a unique symbol or word used to represent a