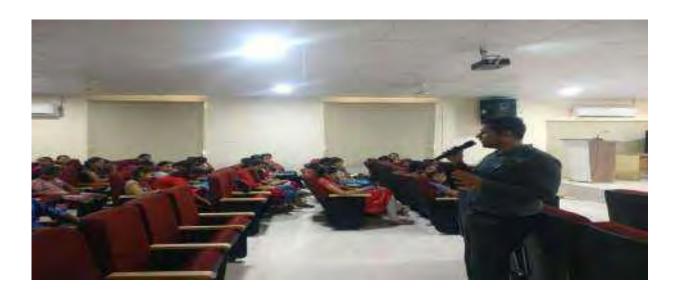

Date: 03<sup>rd</sup> & 04<sup>th</sup> July 2018 Venue: Seminar Hall, MRCE

**Seminar Report** 

SPEAKER: Ms.vaishali potnis

SUMMARY OF SEMINAR ON APPLICATION OF TRADEMARK IN BUSINESS

Venue: - Seminar Hall, Malla Reddy College of Engineering

Dated:- 03<sup>rd</sup> & 04<sup>th</sup> July 2018

Attendees: - 80 Members from Industry, Academia, MSME and individual entrepreneurs

Objective of the Programme:

Ms. vaishali potnis, stated that A trademark is a unique symbol or word used to represent a