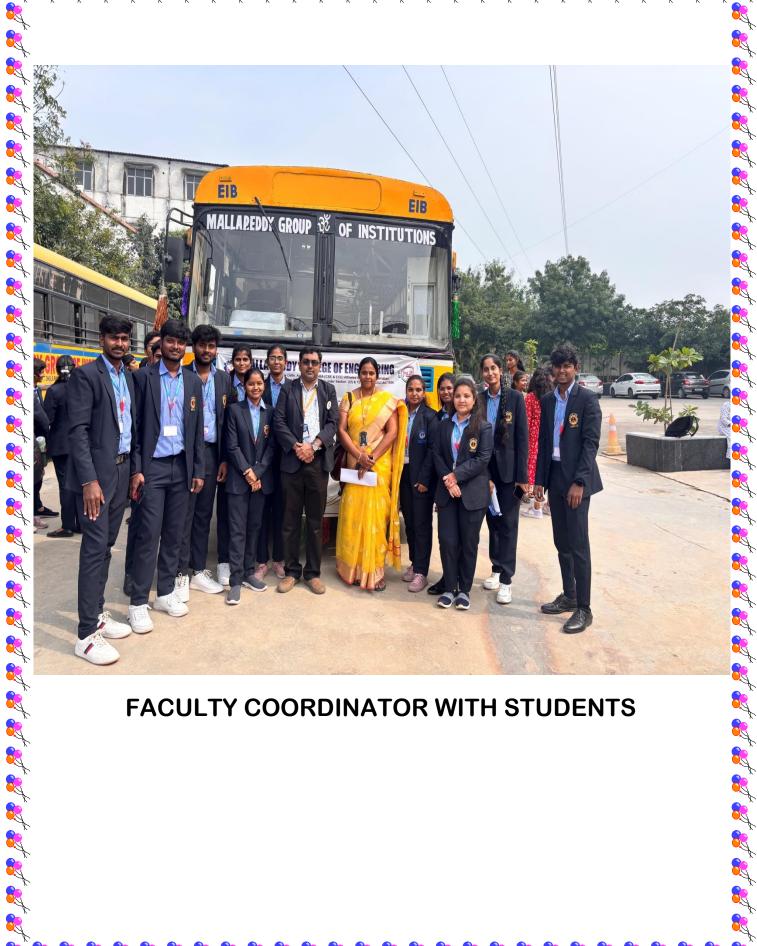

T-HUB VISITING STUDENTS AND FACULTY GATHERED INFRONT OF COLLEGE

**FACULTY COORDINATOR WITH STUDENTS** 

**FACULTY COORDINATOR WITH STUDENTS** 

عَلَيْ عَلَى ع

PRINCIPAL SIR INAGUARATED A TECHNICAL VISIT T-HUB WITH HIS WISHES AND GIVEN GREEN SIGNAL TO START A VISIT