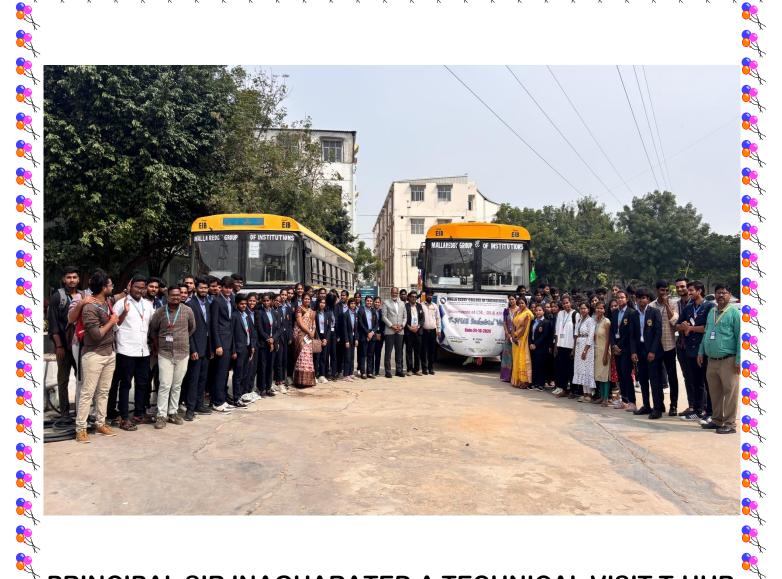

T-HUB VISITING STUDENTS AND FACULTY GATHERED INFRONT OF COLLEGE

**FACULTY COORDINATOR WITH STUDENTS** 

**FACULTY COORDINATOR WITH STUDENTS** 

عَلَيْ عَلَى ع

PRINCIPAL SIR INAGUARATED A TECHNICAL VISIT T-HUB WITH HIS WISHES AND GIVEN GREEN SIGNAL TO START A VISIT