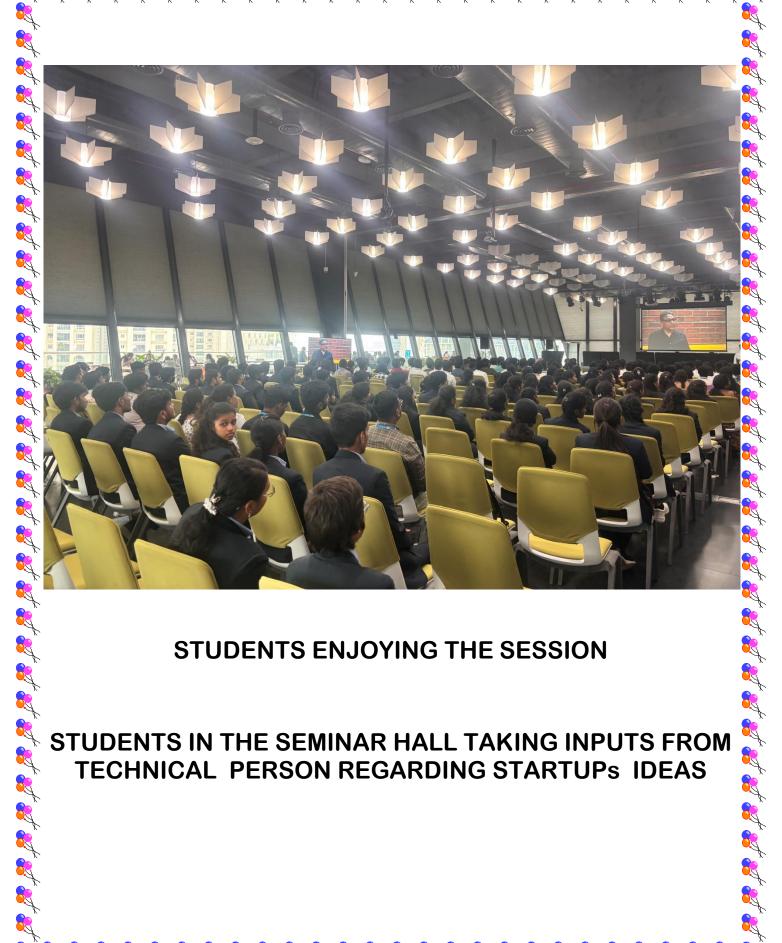

## STUDENTS ENJOYING THE SESSION

STUDENTS IN THE SEMINAR HALL TAKING INPUTS FROM **TECHNICAL PERSON REGARDING STARTUPS IDEAS** 

**LUNCH PROVIDED BY T-HUB STUDENTS HAVING THAT IN LUNCH TIME** 

A FINAL CLICK INFRONT OF T-HUB OFFICE