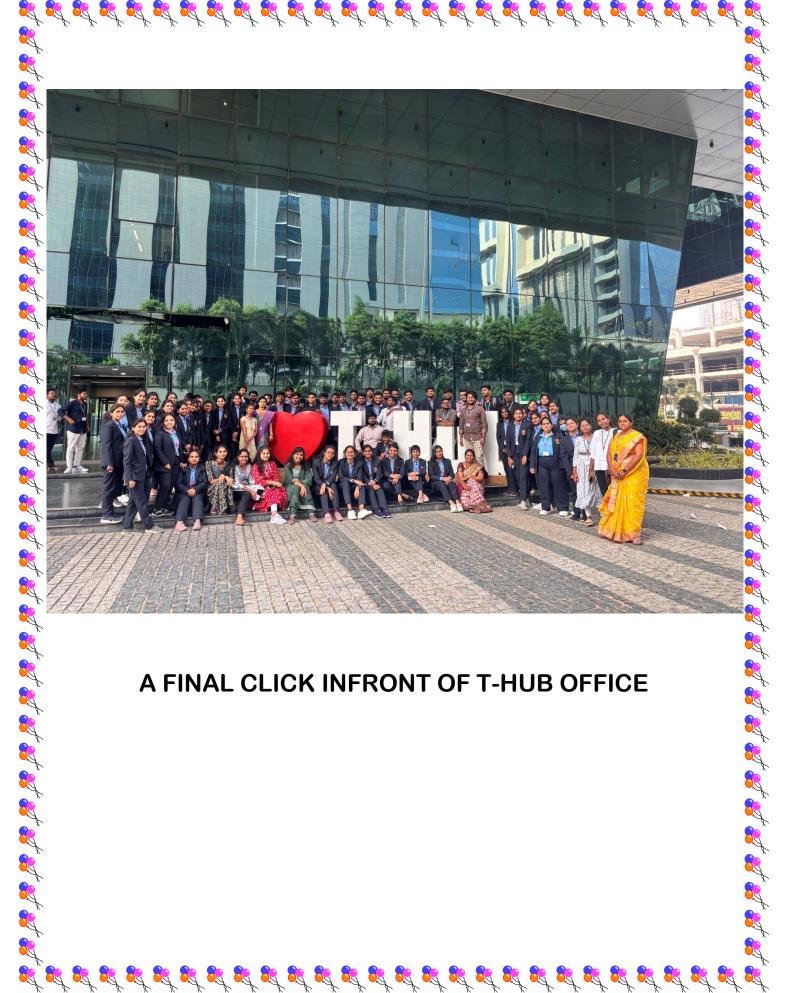

## STUDENTS ENJOYING THE SESSION

STUDENTS IN THE SEMINAR HALL TAKING INPUTS FROM **TECHNICAL PERSON REGARDING STARTUPS IDEAS** 

**LUNCH PROVIDED BY T-HUB STUDENTS HAVING THAT IN LUNCH TIME** 

A FINAL CLICK INFRONT OF T-HUB OFFICE