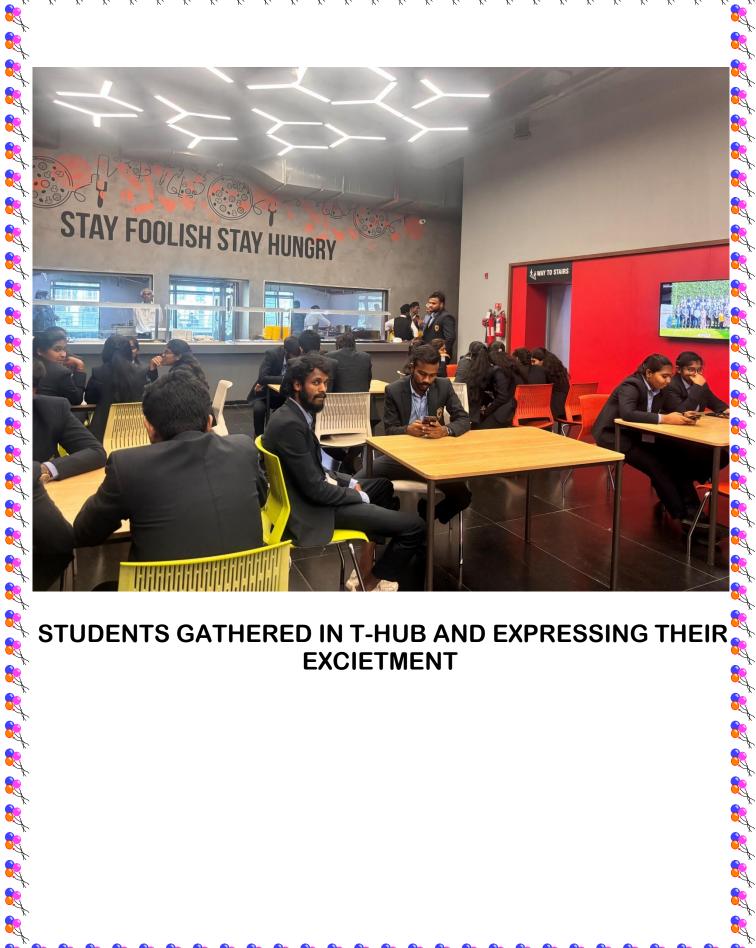

STUDENTS GATHERED IN T-HUB AND EXPRESSING THEIR **EXCIETMENT** 

**3** 

STUDENTS GATHERED IN T-HUB AND EXPRESSING THEIR **EXCIETMENT** 

STUDENTS GATHERED INSIDE THE SEMINAR HALL

STUDENTS WATCHING THE T-HUB VIDEOS "HOW IT IS STARTED AND BUILDING CONSTRUCTION