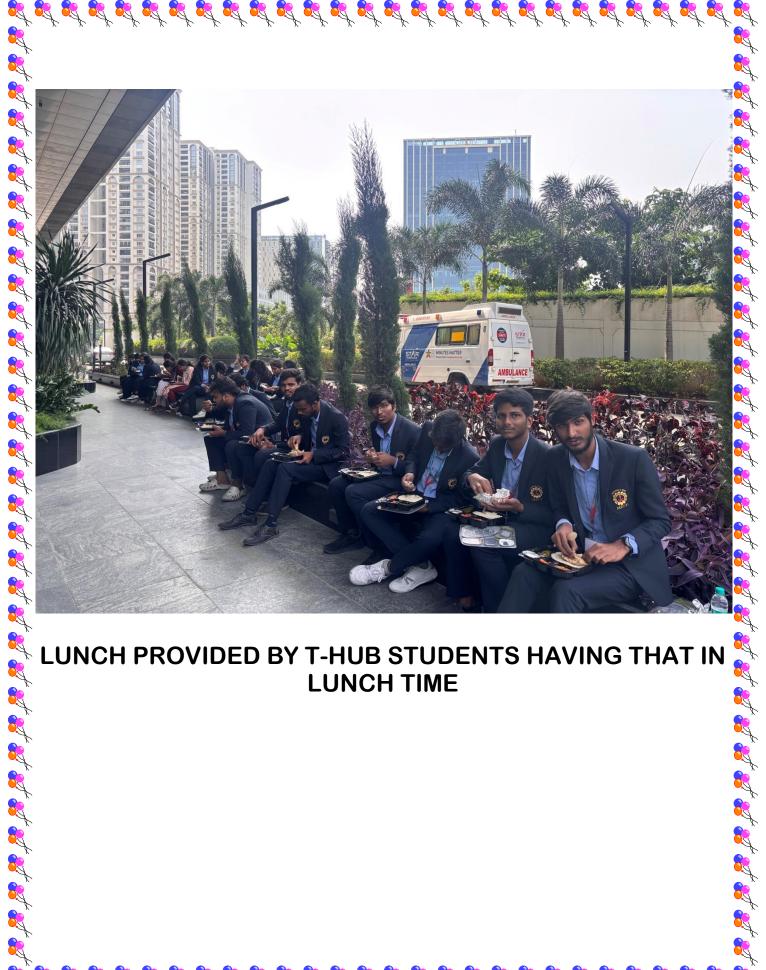

## STUDENTS ENJOYING THE SESSION

STUDENTS IN THE SEMINAR HALL TAKING INPUTS FROM **TECHNICAL PERSON REGARDING STARTUPS IDEAS** 

**LUNCH PROVIDED BY T-HUB STUDENTS HAVING THAT IN LUNCH TIME** 

A FINAL CLICK INFRONT OF T-HUB OFFICE