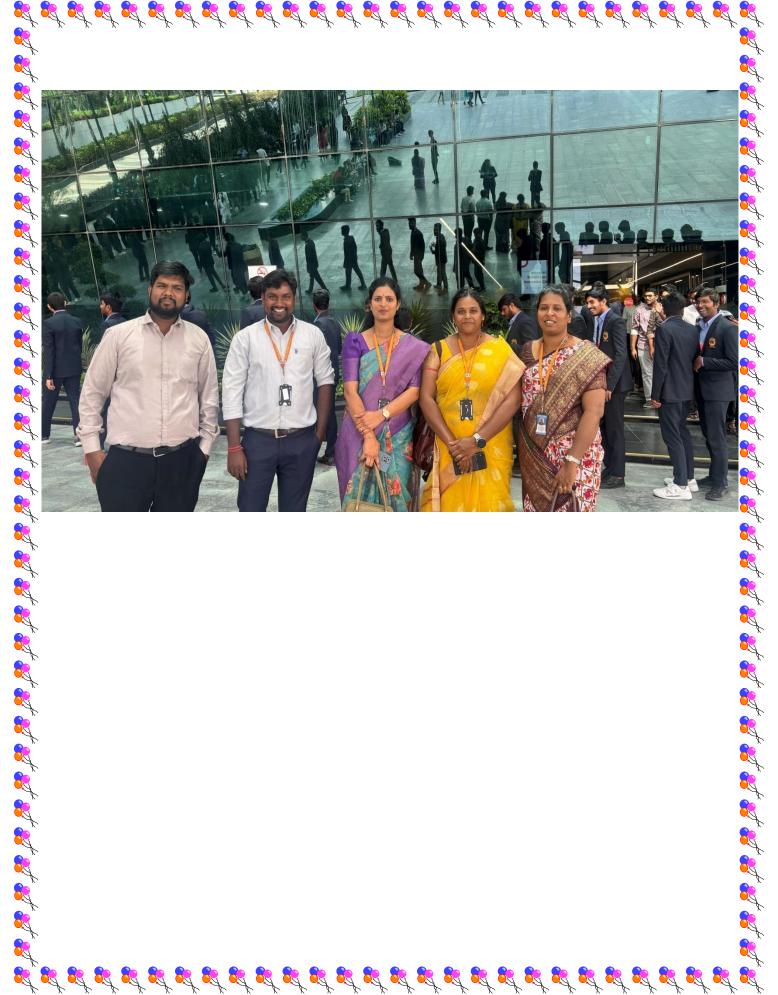

T-HUB VISITING STUDENTS AND FACULTY GATHERED INFRONT OF COLLEGE

**FACULTY COORDINATOR WITH STUDENTS** 

**FACULTY COORDINATOR WITH STUDENTS** 

عَلَيْ عَلَى ع

PRINCIPAL SIR INAGUARATED A TECHNICAL VISIT T-HUB WITH HIS WISHES AND GIVEN GREEN SIGNAL TO START A VISIT