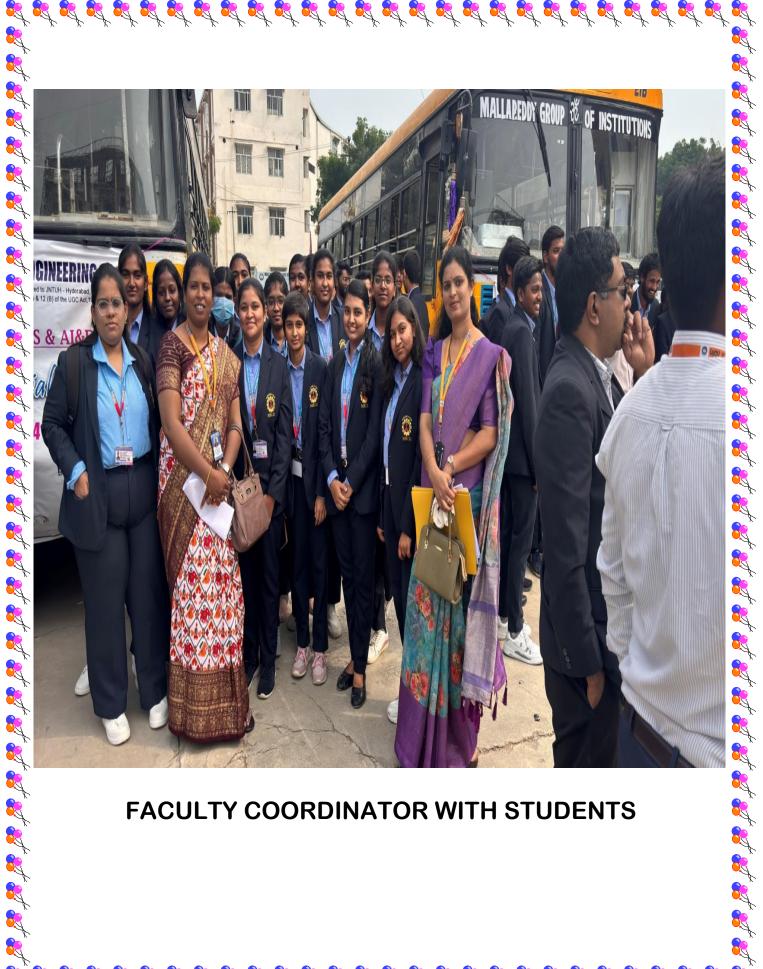

T-HUB VISITING STUDENTS AND FACULTY GATHERED INFRONT OF COLLEGE

**FACULTY COORDINATOR WITH STUDENTS** 

**FACULTY COORDINATOR WITH STUDENTS** 

عَلَيْ عَلَى ع

PRINCIPAL SIR INAGUARATED A TECHNICAL VISIT T-HUB WITH HIS WISHES AND GIVEN GREEN SIGNAL TO START A VISIT