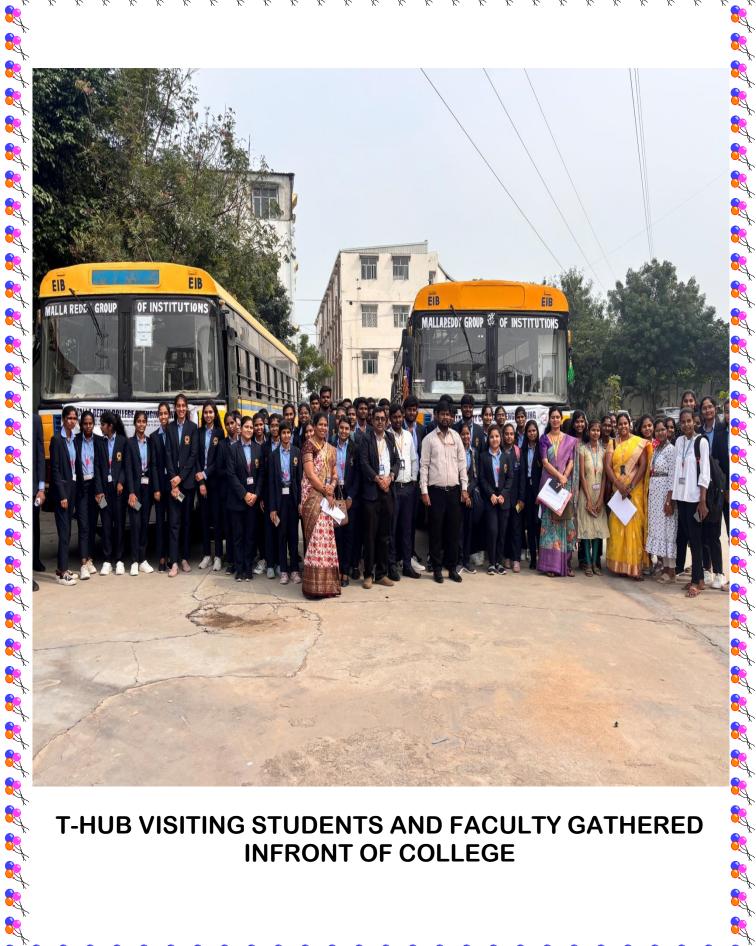

T-HUB VISITING STUDENTS AND FACULTY GATHERED INFRONT OF COLLEGE

**FACULTY COORDINATOR WITH STUDENTS** 

**FACULTY COORDINATOR WITH STUDENTS** 

عَلَيْ عَلَى ع

PRINCIPAL SIR INAGUARATED A TECHNICAL VISIT T-HUB WITH HIS WISHES AND GIVEN GREEN SIGNAL TO START A VISIT