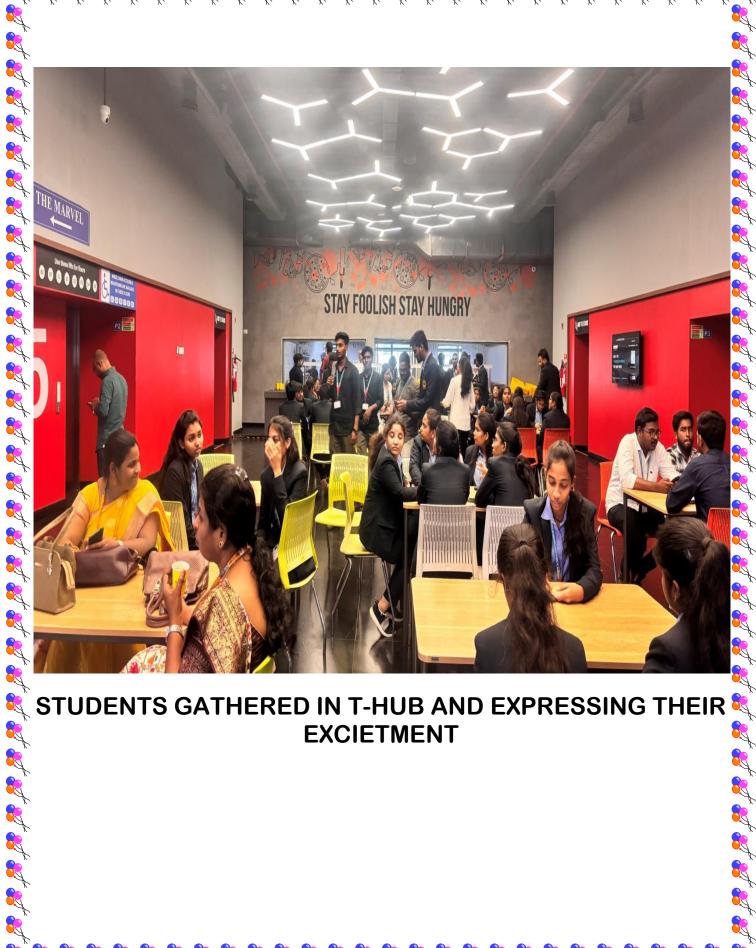

STUDENTS GATHERED IN T-HUB AND EXPRESSING THEIR **EXCIETMENT** 

**3** 

STUDENTS GATHERED IN T-HUB AND EXPRESSING THEIR **EXCIETMENT** 

STUDENTS GATHERED INSIDE THE SEMINAR HALL

STUDENTS WATCHING THE T-HUB VIDEOS "HOW IT IS STARTED AND BUILDING CONSTRUCTION