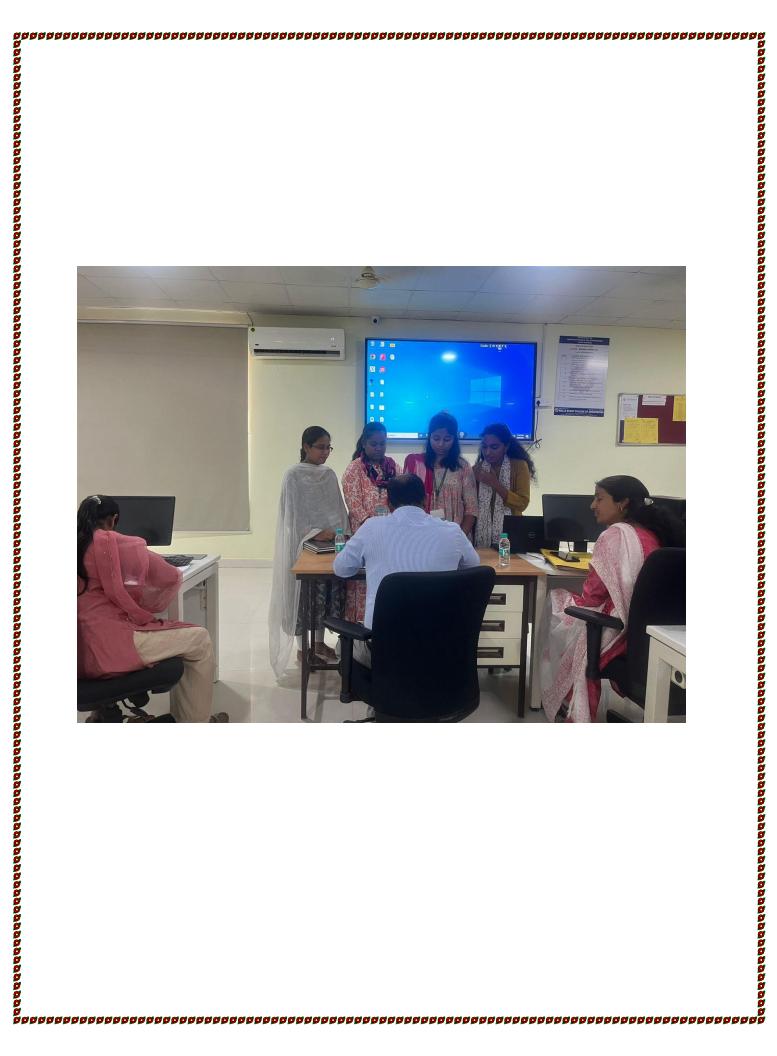

## AN ONE DAY PRESENTATIONS ON

"PRESENTATIONS ON VARIOUS TECHNOLOGIES"

29-05-2024 @ 9:30 pm to 4:00 pm.

**PARTICIPANTS** 

IV CSD STUDENTS

**ALL ARE CORDIALLY INVITED !!!** 

| To, | 10-05-2024 |
|-----|------------|
| 10, | 10 03 202  |