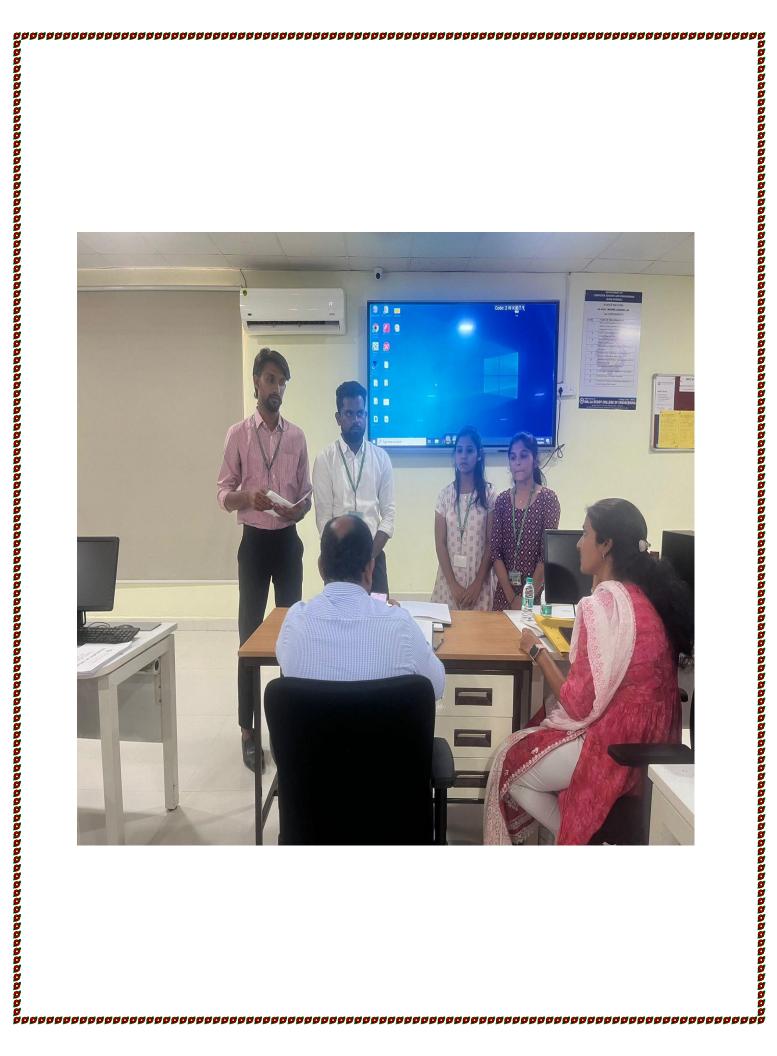

## AN ONE DAY PRESENTATIONS ON

"PRESENTATIONS ON VARIOUS TECHNOLOGIES"

29-05-2024 @ 9:30 pm to 4:00 pm.

**PARTICIPANTS** 

IV CSD STUDENTS

**ALL ARE CORDIALLY INVITED !!!** 

| To, | 10-05-2024 |
|-----|------------|
| 10, | 10 03 202  |