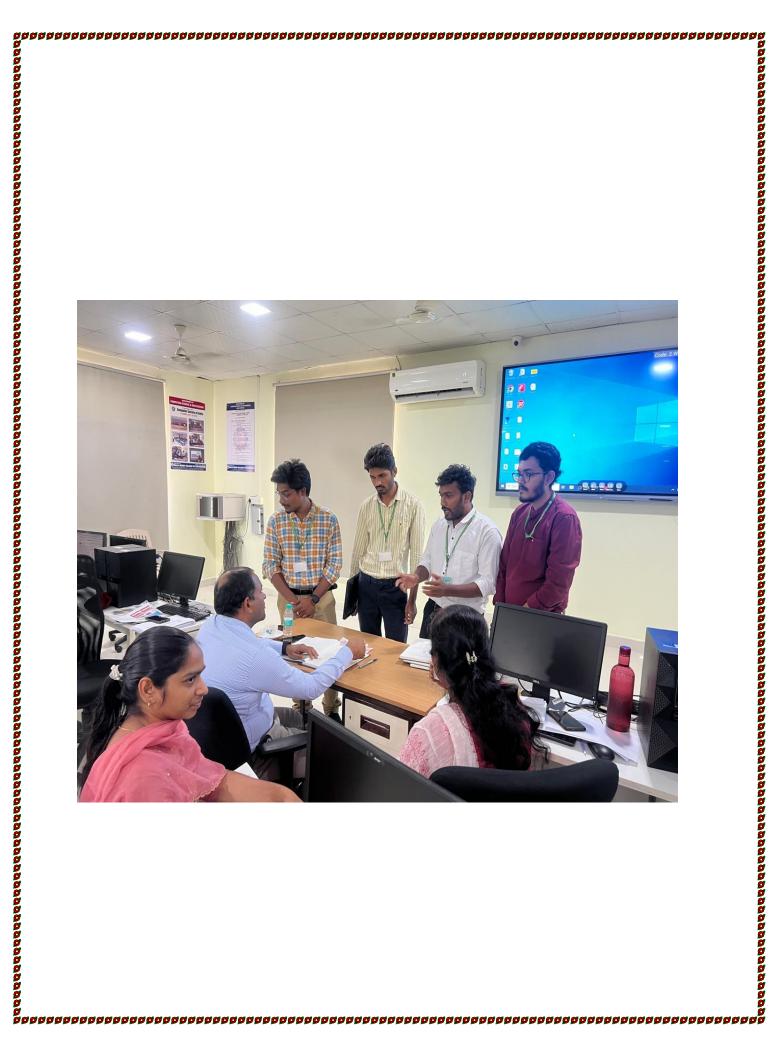

## AN ONE DAY PRESENTATIONS ON

"PRESENTATIONS ON VARIOUS TECHNOLOGIES"

29-05-2024 @ 9:30 pm to 4:00 pm.

**PARTICIPANTS** 

IV CSD STUDENTS

**ALL ARE CORDIALLY INVITED !!!** 

| To, | 10-05-2024 |
|-----|------------|
| 10, | 10 03 202  |