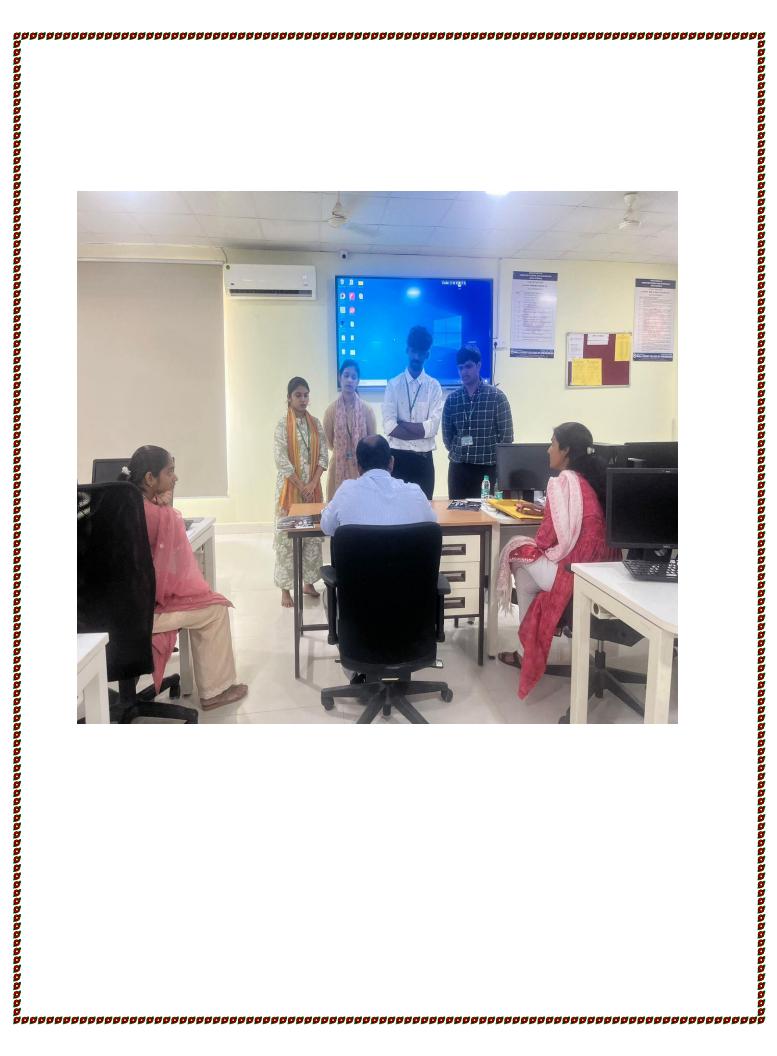

## AN ONE DAY PRESENTATIONS ON

"PRESENTATIONS ON VARIOUS TECHNOLOGIES"

29-05-2024 @ 9:30 pm to 4:00 pm.

**PARTICIPANTS** 

IV CSD STUDENTS

**ALL ARE CORDIALLY INVITED !!!** 

| To, | 10-05-2024 |
|-----|------------|
| 10, | 10 03 202  |